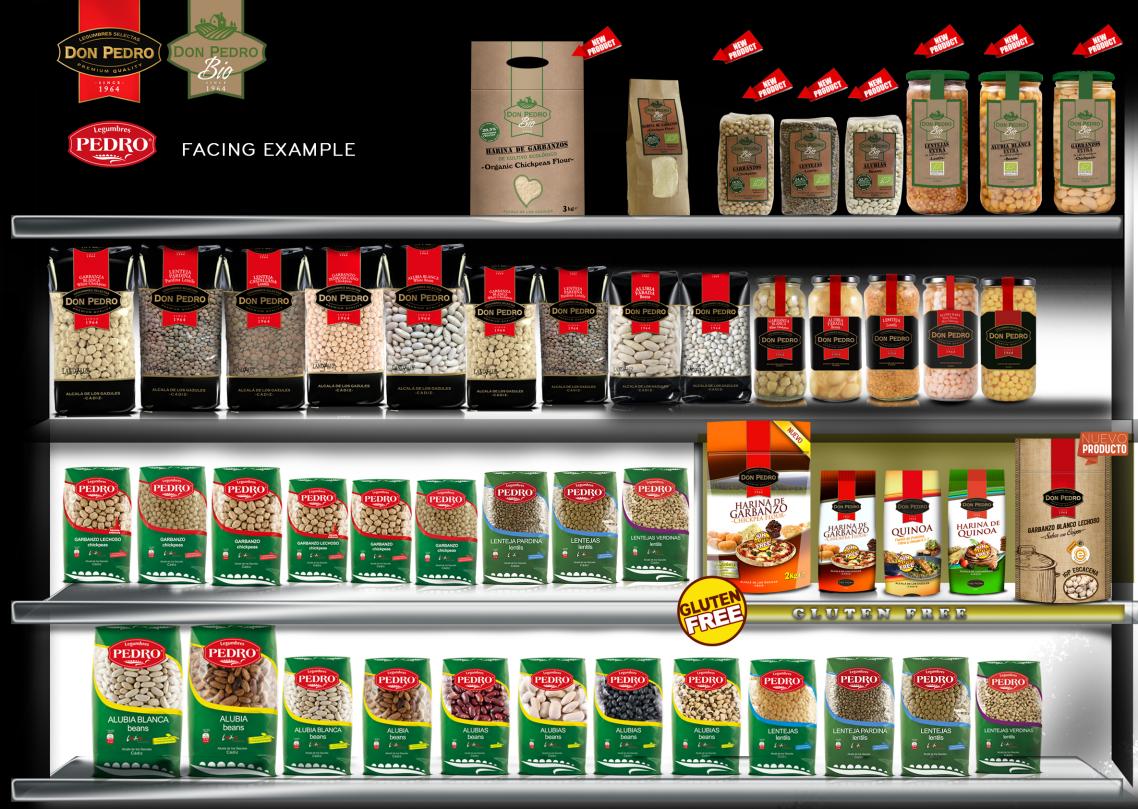

42

EAN code: 8420933001219

WHITE BEANS 500g EAN code: 8420933001998 Unit/Box: 20 Box/ palet: 70



Unit/Box: 20

WHITE CHICKPEAS DON PEDRO I Kg WHITE CHICKPEAS DON PEDRO 500 g EAN code: 8420933001141 EAN code: 8420933001110 Unit/Box: 20 Box/ palet: 42 Box/ palet: 70



SMALL CHICKPEAS I Kg EAN code: 8420933001950 Unit/Box: 20 Box/ palet: 42

## **PRE-COOKED LEGUMES**



Legumbres **PEDRO**<sup>®</sup> legumbrespedro.com



Box/ palet: 84

Legumbres Pedro SL, P.I La Palmosa, Manzana 3, C/ C Parc, 13-17. 11180 · Alcalá de los Gazules · Cádiz · Tlf: 956 420 126 · Fax: 956 420 007 info@legumbrespedro.com



Legumbres Pedro SL, P.I La Palmosa, Manzana 3, C/ C Parc, 13-17. 11180 · Alcalá de los Gazules · Cádiz · Tlf: 956 420 126 · Fax: 956 420 007 info@legumbrespedro.com

legumbrespedro.com