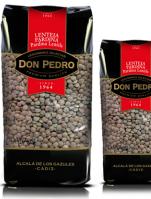

## ES SELECTAS DON PEDRO EMIUM QUAL 1964

DRIED PULSES

PARDINA LENTILS I Kg EAN code: 8420933001967 Unit/Box: 20 Box/ palet: 42

PARDINA LENTILS 500g EAN code: 8420933002018 Unit/Box: 20 Box/ palet: 70

WHITE BEANS I Kg