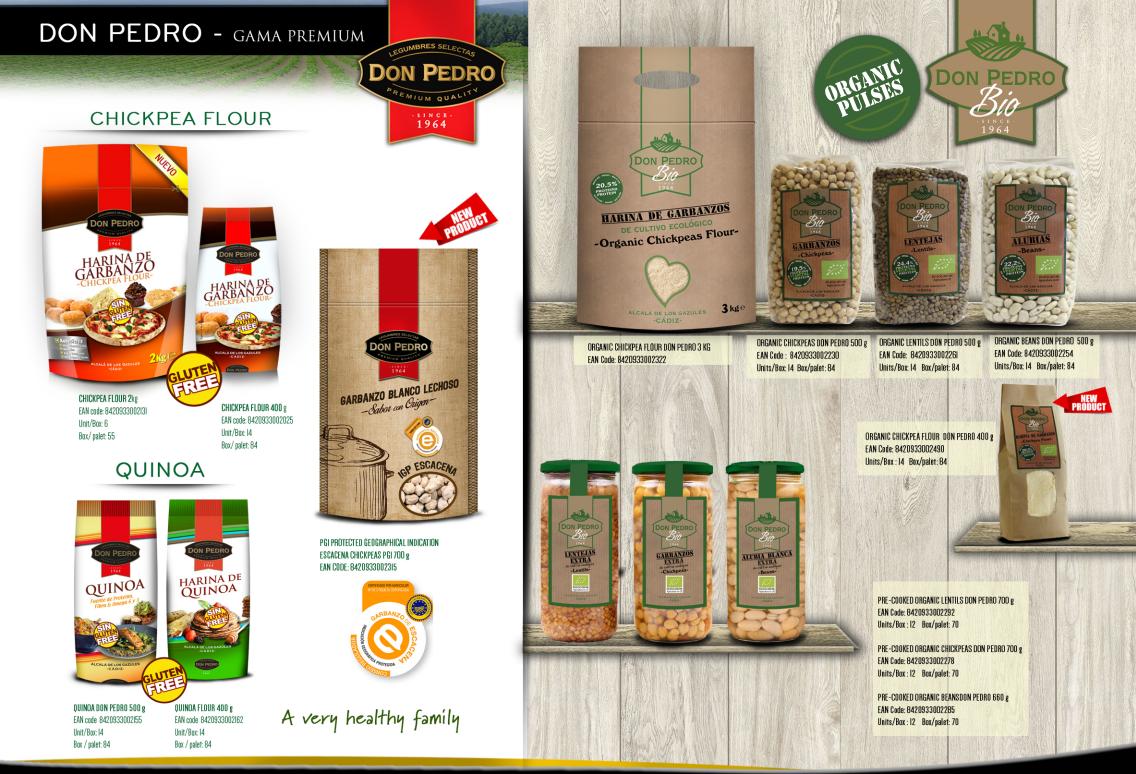

NA LENTILS I Kg EAN code: 8420933001967 Unit/Box: 20 Box/ palet: 42

PARDINA LENTILS 500g EAN code: 8420933002018 Unit/Box: 20 Box/ palet: 70



WHITE BEANS I Kg

Unit/Box: 20

Box/ palet: 42

EAN code: 8420933001219

WHITE BEANS 500g EAN code: 8420933001998 Unit/Box: 20 Box/ palet: 70



Unit/Box: 20

WHITE CHICKPEAS DON PEDRO I Kg WHITE CHICKPEAS DON PEDRO 500 g EAN code: 8420933001141 EAN code: 8420933001110 Unit/Box: 20 Box/ palet: 42 Box/ palet: 70



SMALL CHICKPEAS I Kg EAN code: 8420933001950 Unit/Box: 20 Box/ palet: 42

## **PRE-COOKED LEGUMES**



Legumbres **PEDRO**<sup>®</sup> legumbrespedro.com



Box/ palet: 84

Legumbres Pedro SL, P.I La Palmosa, Manzana 3, C/ C Parc, 13-17. 11180 · Alcalá de los Gazules · Cádiz · Tlf: 956 420 126 · Fax: 956 420 007 info@legumbrespedro.com



Legumbres Pedro SL, P.I La Palmosa, Manzana 3, C/ C Parc, 13-17. 11180 · Alcalá de los Gazules · Cádiz · Tlf: 956 420 126 · Fax: 956 420 007 info@legumbrespedro.com

legumbrespedro.com