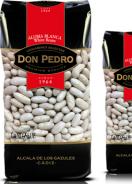

## ES SELECTAS DON PEDRO EMIUM QUAL 1964

DRIED PULSES

PARDINA LENTILS I Kg EAN code: 8420933001967 Unit/Box: 20 Box/ palet: 42

PARDINA LENTILS 500g EAN code: 8420933002018 Unit/Box: 20 Box/ palet: 70

WHITE BEANS I Kg

Unit/Box: 20

Box/ palet: 42

EAN code: 8420933001219

WHITE BEANS 500g EAN code: 8420933001998 Unit/Box: 20 Box/ palet: 70

Unit/Box: 20

WHITE CHICKPEAS DON PEDRO I Kg WHITE CHICKPEAS DON PEDRO 500 g EAN code: 8420933001141 EAN code: 8420933001110 Unit/Box: 20 Box/ palet: 42 Box/ palet: 70