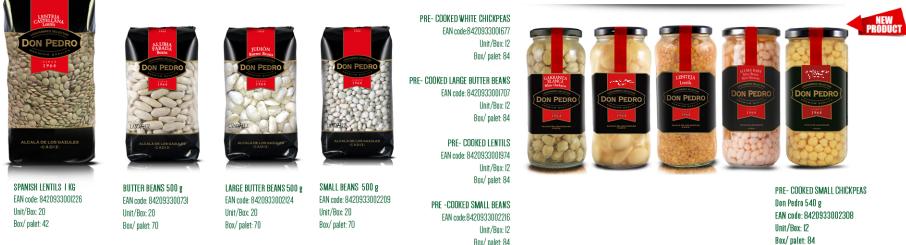

## ES SELECTAS DON PEDRO EMIUM QUAL 1964

DRIED PULSES

PARDINA LENTILS I Kg EAN code: 8420933001967 Unit/Box: 20 Box/ palet: 42

PARDINA LENTILS 500g EAN code: 8420933002018 Unit/Box: 20 Box/ palet: 70

WHITE BEANS I Kg

Unit/Box: 20

Box/ palet: 42

EAN code: 8420933001219

WHITE BEANS 500g EAN code: 8420933001998 Unit/Box: 20 Box/ palet: 70

Unit/Box: 20

WHITE CHICKPEAS DON PEDRO I Kg WHITE CHICKPEAS DON PEDRO 500 g EAN code: 8420933001141 EAN code: 8420933001110 Unit/Box: 20 Box/ palet: 42 Box/ palet: 70

SMALL CHICKPEAS I Kg EAN code: 8420933001950 Unit/Box: 20 Box/ palet: 42

## **PRE-COOKED LEGUMES**

Legumbres **PEDRO**<sup>®</sup> legumbrespedro.com

Box/ palet: 84

Legumbres Pedro SL, P.I La Palmosa, Manzana 3, C/ C Parc, 13-17. 11180 · Alcalá de los Gazules · Cádiz · Tlf: 956 420 126 · Fax: 956 420 007 info@legumbrespedro.com