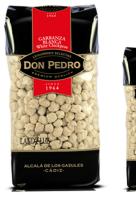

Unit/Box: 20

Box/ palet: 42

EAN code: 8420933001219

WHITE BEANS 500g EAN code: 8420933001998 Unit/Box: 20 Box/ palet: 70

Unit/Box: 20

WHITE CHICKPEAS DON PEDRO I Kg WHITE CHICKPEAS DON PEDRO 500 g EAN code: 8420933001141 EAN code: 8420933001110 Unit/Box: 20 Box/ palet: 42 Box/ palet: 70