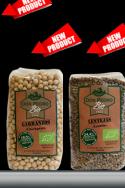

WHITE CHICKPEAS DON PEDRO I Kg EAN code: 8420933001141 Unit/Box: 20 Box/ palet: 42

WHITE CHICKPEAS DON PEDRO 500 g EAN code: 8420933001110 Unit/Box: 20 Box/palet: 70

SMALL CHICKPEAS I Kg EAN code: 8420933001950 Unit/Box: 20 Box/ palet: 42