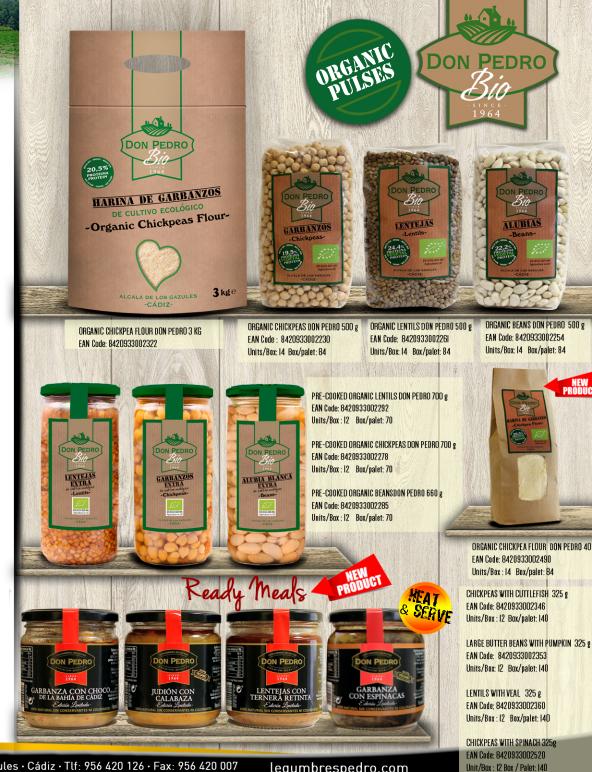

#### CHICKPEA FLOUR

EAN code: 8420933002131 Unit/Box: 6 Box/palet: 55

CHICKPEA FLOUR 400 g EAN code: 8420933002025 Unit/Box: 14 Box/palet: 84

A very healthy family

ORGANIC BEANS DON PEDRO 500 g

ORGANIC CHICKPEA FLOUR DON PEDRO 400 g

EAN Code: 8420933002490

Units/Box:14 Box/palet:84

PRODUCT

EAN Code: 8420933002254

Units/Box: 14 Box/palet: 84