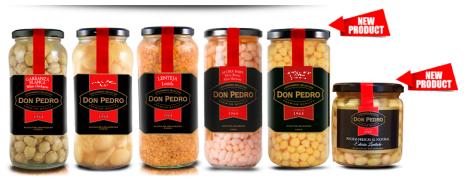

### PRE-COOKED LEGUMES

PRE- COOKED SMALL CHICKPEAS Don Pedro 540 g EAN code: 8420933002308 Unit/Box: 12 Box/ palet: 84 PRE- COOKED FRESH POCHAS DON PEDRO 325 g EAN code: 8420933002247 Unit/Box: 12 Box/ palet: 84