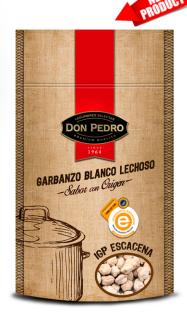

## QUINOA

**OUINOA DON PEDRO 500 g** EAN code 8420933002I55 Unit/Box: 14 Box / palet: 84

OUINOA FLOUR 400 g EAN code 8420933002162 Unit/Box: 14 Box / palet: 84

PGI PROTECTED GEOGRAPHICAL INDICATION ESCACENA CHICKPEAS PGI 700 g EAN CODE: 8420933002315