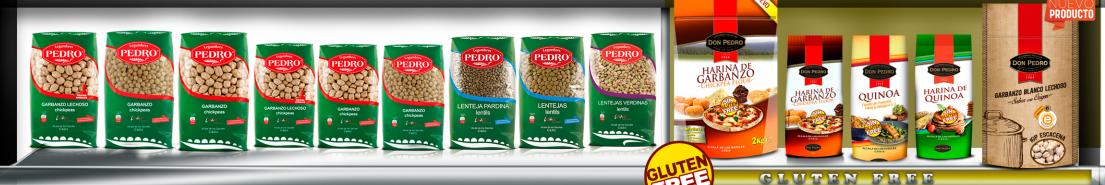

#### CHICKPEA FLOUR

EAN code: 8420933002131 Unit/Box: 6 Box/palet: 55

CHICKPEA FLOUR 400 g EAN code: 8420933002025 Unit/Box: 14 Box/palet: 84

## QUINOA

**OUINOA DON PEDRO 500 g** EAN code 8420933002I55 Unit/Box: 14 Box / palet: 84

OUINOA FLOUR 400 g EAN code 8420933002162 Unit/Box: 14 Box / palet: 84

PGI PROTECTED GEOGRAPHICAL INDICATION ESCACENA CHICKPEAS PGI 700 g EAN CODE: 8420933002315