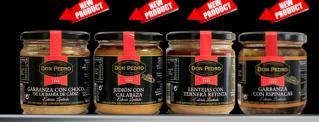

et: 84 PRE- COOKED FRESH POCHAS DON PEDRO 325 g EAN code: 8420933002247 Unit/Box: 12 Box/ palet: 84

A very healthy family



## DON PEDRO - GAMA PREMIUM

# DON PEDRO 1964

#### CHICKPEA FLOUR



EAN code: 8420933002131 Unit/Box: 6 Box/palet: 55

CHICKPEA FLOUR 400 g EAN code: 8420933002025 Unit/Box: 14 Box/palet: 84

## QUINOA



**OUINOA DON PEDRO 500 g** EAN code 8420933002I55 Unit/Box: 14 Box / palet: 84

OUINOA FLOUR 400 g EAN code 8420933002162 Unit/Box: 14 Box / palet: 84



PGI PROTECTED GEOGRAPHICAL INDICATION ESCACENA CHICKPEAS PGI 700 g EAN CODE: 8420933002315



A very healthy family



ORGANIC BEANS DON PEDRO 500 g

ORGANIC CHICKPEA FLOUR DON PEDRO 400 g

EAN Code: 8420933002490

Units/Box:14 Box/palet:84

PRODUCT

EAN Code: 8420933002254

Units/Box: 14 Box/palet: 84