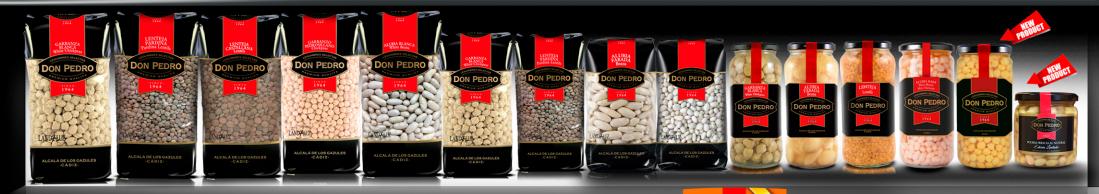

OKED FRESH POCHAS DON PEDRO 325 g EAN code: 8420933002247 Unit/Box: 12 Box/ palet: 84

A very healthy family



## DON PEDRO - GAMA PREMIUM

# DON PEDRO 1964

#### CHICKPEA FLOUR



EAN code: 8420933002131 Unit/Box: 6 Box/palet: 55

CHICKPEA FLOUR 400 g EAN code: 8420933002025 Unit/Box: 14 Box/palet: 84

## QUINOA



**OUINOA DON PEDRO 500 g** EAN code 8420933002I55 Unit/Box: 14 Box / palet: 84

OUINOA FLOUR 400 g EAN code 8420933002162 Unit/Box: 14 Box / palet: 84



PGI PROTECTED GEOGRAPHICAL INDICATION ESCACENA CHICKPEAS PGI 700 g EAN CODE: 8420933002315



A very healthy family



ORGANIC BEANS DON PEDRO 500 g

ORGANIC CHICKPEA FLOUR DON PEDRO 400 g

EAN Code: 8420933002490

Units/Box:14 Box/palet:84

PRODUCT

EAN Code: 8420933002254

Units/Box: 14 Box/palet: 84